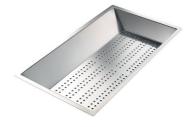

### **OPTIONAL ACCESSORIES**

Chopping Board 8631 300

Grating kit complete with ring support and food collection tray

8159 101

\* only in combination with the accessory 8644 101

**Griglia Black** 8100 653

HDPE Chopping board 8657 001

8151 000

\* only in combination with the accessory 8644 101

Twin Chopping Board 8644 101

**White bowl** 8153 100

Waste disposer throat PVD Gun Metal

8669 046

PVD Gun Metal automatic kit for waste-fitting

8407 136