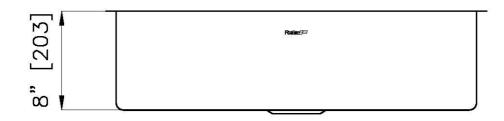

| Bowl dimension            | 1 bowl 27 <sup>15/16</sup> " x 15 <sup>3/4</sup> "                                                                                                                                                                                                                                                                                             |
|---------------------------|------------------------------------------------------------------------------------------------------------------------------------------------------------------------------------------------------------------------------------------------------------------------------------------------------------------------------------------------|
| Bowls depth               | 8"                                                                                                                                                                                                                                                                                                                                             |
| Cut out                   | 27 <sup>15/16</sup> " x 15 <sup>3/4</sup> "                                                                                                                                                                                                                                                                                                    |
| Waste fitting type        | $3^{1/2^{\circ}}$ - with stainless steel basket                                                                                                                                                                                                                                                                                                |
| Underside                 | Protected with heavy duty undercoating                                                                                                                                                                                                                                                                                                         |
| Fixing system             | Undermount fixing kit (brass insert and clips)                                                                                                                                                                                                                                                                                                 |
| FEATURES                  |                                                                                                                                                                                                                                                                                                                                                |
| GUN METAL                 | The Gun Metal finish is obtained by treating steel with a physical process called PVD (Phisical Vacuum Deposition) which deposits particles of noble metals on the surface. The result is a unique and refined aesthetic effect, and an improvement of the mechanical properties of the steel which is more resistant to impact and scratches. |
| Basket 3,5" waste fitting | The drain is equipped with a large 3.5" drain, with the practical basket cap that prevents the discharge of solid parts.                                                                                                                                                                                                                       |
| High thickness 1.2        | 1.2 mm thick steel. A significant thickness, which guarantees the maximum sturdiness and durability.                                                                                                                                                                                                                                           |
| Small radius              | Bowls with squared shapes with a modern design and an increased capacity, for a minimal aesthetics connected with an extreme practicity.                                                                                                                                                                                                       |