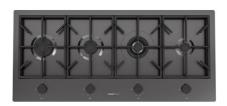

#### **RECOMMENDED PAIRINGS**

Faucet Capri Gun Metal 8467 605

Milano Cooktop Gun Metal 4 burners inLine 7640 906