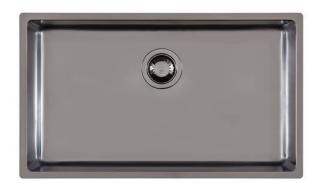

# KE Sink Gun Metal 30" x 18" - U/M

Kitchen Sinks

Code: 2157 866

PVD Gun Metal AISI 304 Stainless steel Foster brushed Undermount

### **DETAILS**

| Series                 | KE                                         |
|------------------------|--------------------------------------------|
| Coloring               | Gun Metal                                  |
| Finish                 | PVD                                        |
| Material               | AISI 304 stainless steel                   |
| Texture                | Foster brushed                             |
| Edge/Installation Type | Undermount                                 |
| Thickness              | 18 Gauge (1.2 mm)                          |
| Overall dimensions     | 29 <sup>1/2</sup> " x 17 <sup>5/16</sup> " |