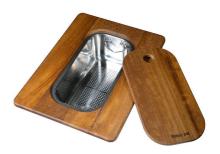

**HPDE Chopping board GREY** 8657 002

Iroko-wood sliding chopping board with stainless steel colander 8644 044

Stainless Steel dishes holder

8100 303

\* only in combination with the accessory 8644 101

Stainless steel perforated pan