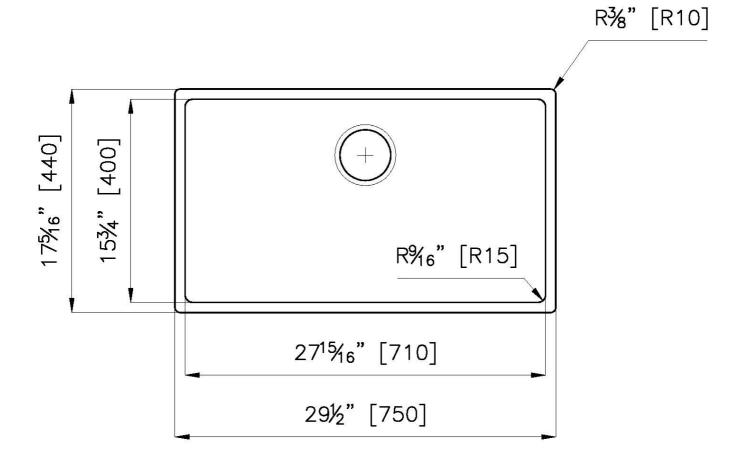

### **DETAILS**

| Series                 | KE                                         |
|------------------------|--------------------------------------------|
| Coloring               | Gun Metal                                  |
| Finish                 | PVD                                        |
| Material               | AISI 304 stainless steel                   |
| Texture                | Foster brushed                             |
| Edge/Installation Type | Undermount                                 |
| Thickness              | 18 Gauge (1.2 mm)                          |
| Overall dimensions     | 29 <sup>1/2</sup> " x 17 <sup>5/16</sup> " |

| Bowl dimension            | 1 bowl 27 <sup>15/16</sup> " x 15 <sup>3/4</sup> "                                                                                                                                                                                                                                                                                             |
|---------------------------|------------------------------------------------------------------------------------------------------------------------------------------------------------------------------------------------------------------------------------------------------------------------------------------------------------------------------------------------|
| Bowls depth               | 8"                                                                                                                                                                                                                                                                                                                                             |
| Cut out                   | 27 <sup>15/16</sup> " x 15 <sup>3/4</sup> "                                                                                                                                                                                                                                                                                                    |
| Waste fitting type        | $3^{1/2^{\circ}}$ - with stainless steel basket                                                                                                                                                                                                                                                                                                |
| Underside                 | Protected with heavy duty undercoating                                                                                                                                                                                                                                                                                                         |
| Fixing system             | Undermount fixing kit (brass insert and clips)                                                                                                                                                                                                                                                                                                 |
| FEATURES                  |                                                                                                                                                                                                                                                                                                                                                |
| GUN METAL                 | The Gun Metal finish is obtained by treating steel with a physical process called PVD (Phisical Vacuum Deposition) which deposits particles of noble metals on the surface. The result is a unique and refined aesthetic effect, and an improvement of the mechanical properties of the steel which is more resistant to impact and scratches. |
| Basket 3,5" waste fitting | The drain is equipped with a large 3.5" drain, with the practical basket cap that prevents the discharge of solid parts.                                                                                                                                                                                                                       |
| High thickness 1.2        | 1.2 mm thick steel. A significant thickness, which guarantees the maximum sturdiness and durability.                                                                                                                                                                                                                                           |
| Small radius              | Bowls with squared shapes with a modern design and an increased capacity, for a minimal aesthetics connected with an extreme practicity.                                                                                                                                                                                                       |