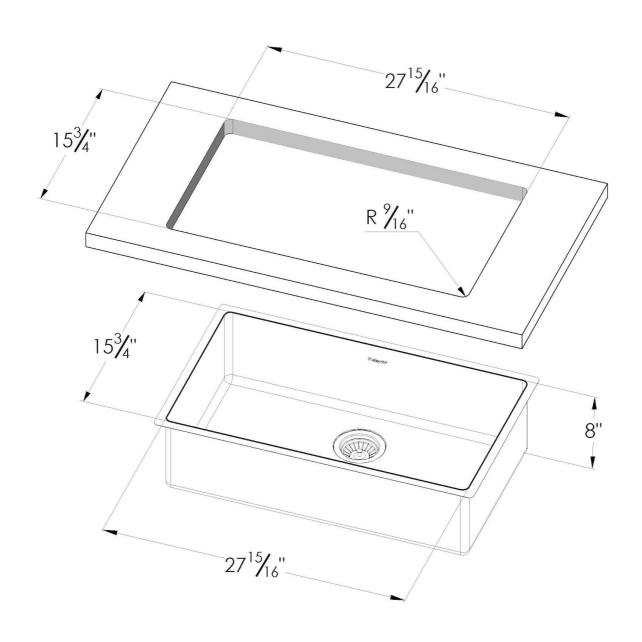

### **DETAILS**

| Series                 | KE                                         |
|------------------------|--------------------------------------------|
| Coloring               | Gun Metal                                  |
| Finish                 | PVD                                        |
| Material               | AISI 304 stainless steel                   |
| Texture                | Foster brushed                             |
| Edge/Installation Type | Undermount                                 |
| Thickness              | 18 Gauge (1.2 mm)                          |
| Overall dimensions     | 29 <sup>1/2</sup> " x 17 <sup>5/16</sup> " |

| Bowl dimension            | 1 bowl 27 <sup>15/16</sup> " x 15 <sup>3/4</sup> "                                                                                                                                                                                                                                                                                             |
|---------------------------|------------------------------------------------------------------------------------------------------------------------------------------------------------------------------------------------------------------------------------------------------------------------------------------------------------------------------------------------|
| Bowls depth               | 8"                                                                                                                                                                                                                                                                                                                                             |
| Cut out                   | 27 <sup>15/16</sup> " x 15 <sup>3/4</sup> "                                                                                                                                                                                                                                                                                                    |
| Waste fitting type        | $3^{1/2^{\circ}}$ - with stainless steel basket                                                                                                                                                                                                                                                                                                |
| Underside                 | Protected with heavy duty undercoating                                                                                                                                                                                                                                                                                                         |
| Fixing system             | Undermount fixing kit (brass insert and clips)                                                                                                                                                                                                                                                                                                 |
| FEATURES                  |                                                                                                                                                                                                                                                                                                                                                |
| GUN METAL                 | The Gun Metal finish is obtained by treating steel with a physical process called PVD (Phisical Vacuum Deposition) which deposits particles of noble metals on the surface. The result is a unique and refined aesthetic effect, and an improvement of the mechanical properties of the steel which is more resistant to impact and scratches. |
| Basket 3,5" waste fitting | The drain is equipped with a large 3.5" drain, with the practical basket cap that prevents the discharge of solid parts.                                                                                                                                                                                                                       |
| High thickness 1.2        | 1.2 mm thick steel. A significant thickness, which guarantees the maximum sturdiness and durability.                                                                                                                                                                                                                                           |
| Small radius              | Bowls with squared shapes with a modern design and an increased capacity, for a minimal aesthetics connected with an extreme practicity.                                                                                                                                                                                                       |