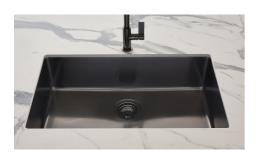

# KE Sink Gun Metal 30" x 18" - U/M

Kitchen Sinks

Code: 2157 866

PVD Gun Metal AISI 304 Stainless steel Foster brushed Undermount

### **DETAILS**

| Series                 | KE                                         |
|------------------------|--------------------------------------------|
| Coloring               | Gun Metal                                  |
| Finish                 | PVD                                        |
| Material               | AISI 304 stainless steel                   |
| Texture                | Foster brushed                             |
| Edge/Installation Type | Undermount                                 |
| Thickness              | 18 Gauge (1.2 mm)                          |
| Overall dimensions     | 29 <sup>1/2</sup> " x 17 <sup>5/16</sup> " |

| Bowl dimension            | 1 bowl 27 <sup>15/16</sup> " x 15 <sup>3/4</sup> "                                                                                                                                                                                                                                                                                             |
|---------------------------|------------------------------------------------------------------------------------------------------------------------------------------------------------------------------------------------------------------------------------------------------------------------------------------------------------------------------------------------|
| Bowls depth               | 8"                                                                                                                                                                                                                                                                                                                                             |
| Cut out                   | 27 <sup>15/16</sup> " x 15 <sup>3/4</sup> "                                                                                                                                                                                                                                                                                                    |
| Waste fitting type        | $3^{1/2^{\circ}}$ - with stainless steel basket                                                                                                                                                                                                                                                                                                |
| Underside                 | Protected with heavy duty undercoating                                                                                                                                                                                                                                                                                                         |
| Fixing system             | Undermount fixing kit (brass insert and clips)                                                                                                                                                                                                                                                                                                 |
| FEATURES                  |                                                                                                                                                                                                                                                                                                                                                |
| GUN METAL                 | The Gun Metal finish is obtained by treating steel with a physical process called PVD (Phisical Vacuum Deposition) which deposits particles of noble metals on the surface. The result is a unique and refined aesthetic effect, and an improvement of the mechanical properties of the steel which is more resistant to impact and scratches. |
| Basket 3,5" waste fitting | The drain is equipped with a large 3.5" drain, with the practical basket cap that prevents the discharge of solid parts.                                                                                                                                                                                                                       |
| High thickness 1.2        | 1.2 mm thick steel. A significant thickness, which guarantees the maximum sturdiness and durability.                                                                                                                                                                                                                                           |
| Small radius              | Bowls with squared shapes with a modern design and an increased capacity, for a minimal aesthetics connected with an extreme practicity.                                                                                                                                                                                                       |